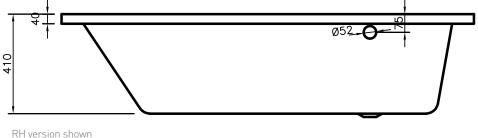

TECHNICAL DATA SHEET

Range: Luxury Bathing

Type: L-Bath

Code: BH036 (LH) BH035 (RH)

Version/Date: v1 07/21

Information: Capacity 255L

Systems 1 & 2 only can be added to this bath.

<u>Guarantee/Aftercare:</u> During installation extra care must be taken to avoid damaging the fittings. We provide a guarantee against faulty manufacture or materials (excluding serviceable parts), providing they have been installed, cared for and used in accordance with our instructions and good plumbing practice. All products installed in a commercial environment carry a 12 month guarantee. We cannot be held responsible for the use of incorrect dimensions shown for first fix without the actual products on site.

In line with the CE standards for this type of product, there may be a manufacturers tolerance of approximately +/- 2% on the overall dimensions and finish on these products. As per our terms and conditions of guarantee, we cannot be held responsible for the use of dimensions shown for first fix without the actual products on site. All dimensions stated are nominal and are subject to manufacturing tolerances.