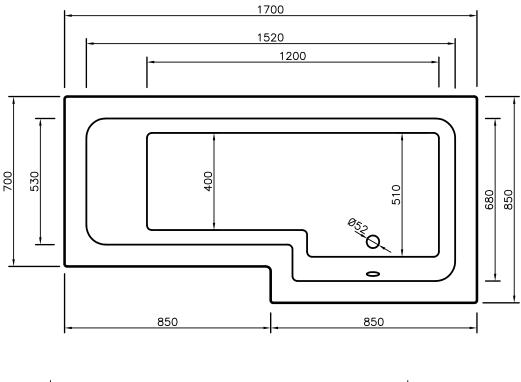

TECHNICAL DATA SHEET

Range: Luxury Bathing

Type: L-Bath

Code: BH036 (LH) BH035 (RH)

Version/Date: v1 07/21

Information: Capacity 255L

Systems 1 & 2 only can be added to this bath.

<u>Guarantee/Aftercare:</u> During installation extra care must be taken to avoid damaging the fittings. We provide a guarantee against faulty manufacture or materials (excluding serviceable parts), providing they have been installed, cared for and used in accordance with our instructions and good plumbing practice. All products installed in a commercial environment carry a 12 month guarantee. We cannot be held responsible for the use of incorrect dimensions shown for first fix without the actual products on site.

In line with the CE standards for this type of product, there may be a manufacturers tolerance of approximately +/- 2% on the overall dimensions and finish on these products. As per our terms and conditions of guarantee, we cannot be held responsible for the use of dimensions shown for first fix without the actual products on site. All dimensions stated are nominal and are subject to manufacturing tolerances.