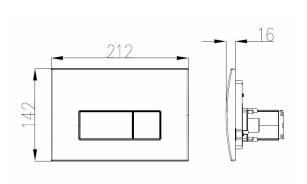

TECHNICAL DATA SHEET

Range: Fixing Frames

**Type:** Fixing Frame & Square Push Plate

**Code:** <u>CC020</u>

Version/Date: v2 12/21

Maximum Wall Frame Load Bearing: 400kg

<u>Guarantee/Aftercare</u>: During installation extra care must be taken to avoid damaging the fittings. We provide a guarantee against faulty manufacture or materials (excluding serviceable parts), providing they have been installed, cared for and used in accordance with our instructions and good plumbing practice. We recommend that all brassware is installed to allow access to serviceable parts as we cannot accept responsibility in the event that access is required.