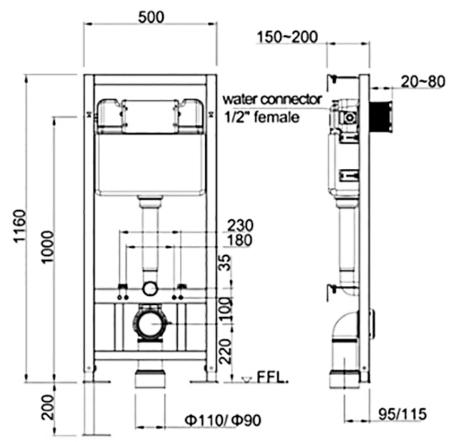

TECHNICAL DATA SHEET

Range: Fixing Frames

**Type:** Fixing Frame & Square Push Plate

**Code:** <u>CC020</u>

Version/Date: v2 12/21

Maximum Wall Frame Load Bearing: 400kg

<u>Guarantee/Aftercare</u>: During installation extra care must be taken to avoid damaging the fittings. We provide a guarantee against faulty manufacture or materials (excluding serviceable parts), providing they have been installed, cared for and used in accordance with our instructions and good plumbing practice. We recommend that all brassware is installed to allow access to serviceable parts as we cannot accept responsibility in the event that access is required.