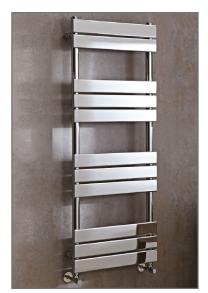

TECHNICAL DATA SHEET

Range: Radiators

Type: Lune

Code: EA007

Version/Date: v1 05/21

1300 x 500 Image Shown

## Information:

| 1800   | 500   | 600           |
|--------|-------|---------------|
| Height | Width | Element Watts |

This product is designed as a warmer of dry towels. Placing wet towels or garments on this product may result in the deterioration of the surface finish.

Finishes:

Chrome

Tel: 0113 201 2260 Email: sales@phoenix-uk.com Web: www.phoenix-uk.com