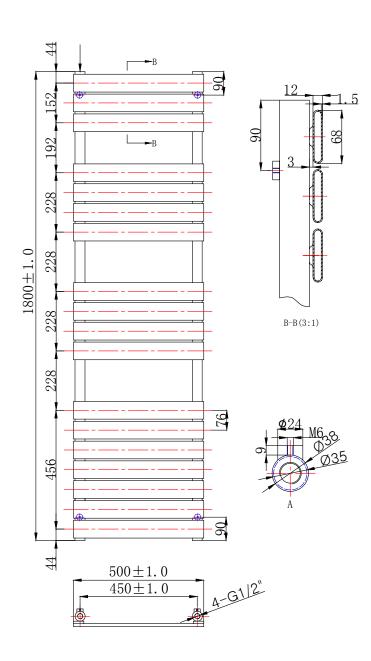

TECHNICAL DATA SHEET

Range: Radiators

Type: Lune

Code: EA007

Version/Date: v1 05/21

1300 x 500 Image Shown

## Information:

| 1800   | 500   | 600           |
|--------|-------|---------------|
| Height | Width | Element Watts |

This product is designed as a warmer of dry towels. Placing wet towels or garments on this product may result in the deterioration of the surface finish.