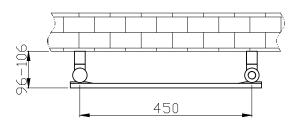

## Information:

| 950    | 500   | 150           |
|--------|-------|---------------|
| Height | Width | Element Watts |

This product is designed as a warmer of dry towels. Placing wet towels or garments on this product may result in the deterioration of the surface finish.