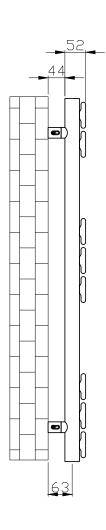

## Information:

| 950    | 500   | 150           |
|--------|-------|---------------|
| Height | Width | Element Watts |

This product is designed as a warmer of dry towels. Placing wet towels or garments on this product may result in the deterioration of the surface finish.