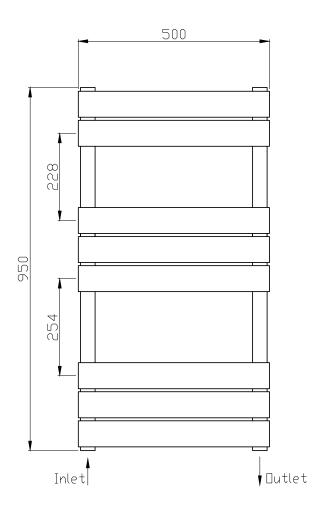

## Information:

| 950    | 500   | 150           |
|--------|-------|---------------|
| Height | Width | Element Watts |

This product is designed as a warmer of dry towels. Placing wet towels or garments on this product may result in the deterioration of the surface finish.