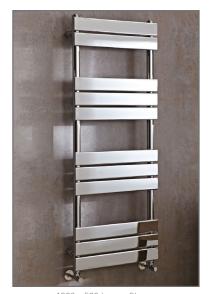

TECHNICAL DATA SHEET

Range: Radiators

Type: Lune

Code: EA011

Version/Date: v1 05/21

1300 x 500 Image Shown

Finishes:

Chrome