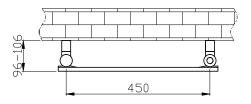

TECHNICAL DATA SHEET

Range: Radiators

EA012

Type: Lune

Version/Date: v1 05/21

Code:

1300 x 500 Image Shown

## Information:

| Height | Width | Element Watts |
|--------|-------|---------------|

This product is designed as a warmer of dry towels. Placing wet towels or garments on this product may result in the deterioration of the surface finish.