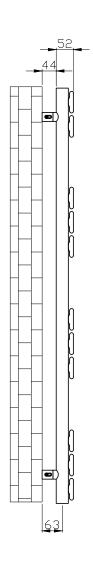

TECHNICAL DATA SHEET

Range: Radiators

EA012

Type: Lune

Version/Date: v1 05/21

Code:

1300 x 500 Image Shown

## Information:

| Height | Width | Element Watts |
|--------|-------|---------------|

This product is designed as a warmer of dry towels. Placing wet towels or garments on this product may result in the deterioration of the surface finish.