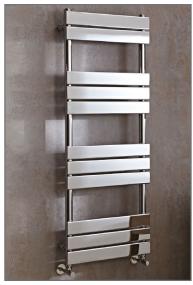

TECHNICAL DATA SHEET

Range: Radiators

EA012

Type: Lune

Version/Date: v1 05/21

Code:

1300 x 500 Image Shown

Finishes:

Chrome