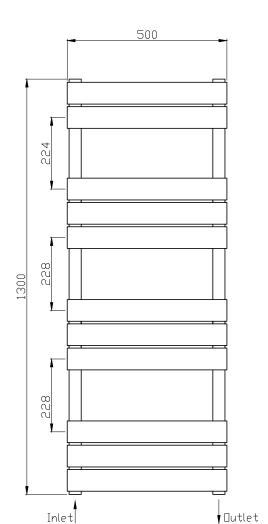

TECHNICAL DATA SHEET

Range: Radiators

EA012

Type: Lune

Version/Date: v1 05/21

Code:

1300 x 500 Image Shown

## Information:

| Height | Width | Element Watts |
|--------|-------|---------------|

This product is designed as a warmer of dry towels. Placing wet towels or garments on this product may result in the deterioration of the surface finish.