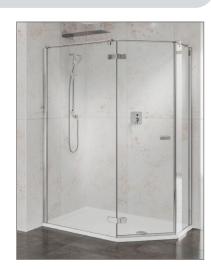

Range: Shower Enclosures

Type: I-Zone

Code: EN009 EN010 EN011 EN012 EN013 EN014

Version/Date: v2 04/21

EN012

## <u>Information:</u>

- Rise Fall Hinges
- Concealed fixings
- 20mm adjustment
- Support bar
- Magnetic door seal

- Polished aluminium frame
- Shower tray/wetroom
- 8mm Safety Glass
- Easyclean protection
- · Lifetime guarantee