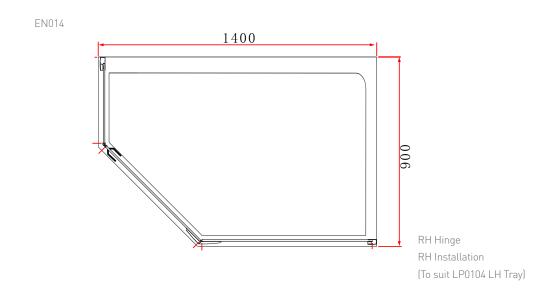

TECHNICAL DATA SHEET

Range: Shower Enclosures

Type: I-Zone

Code: EN009 EN010 EN011 EN012 EN013 EN014

Version/Date: v2 04/21

LH Hinge LH Installation

RH Hinge RH Installation