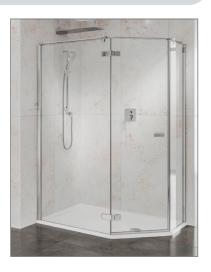

TECHNICAL DATA SHEET

Range: Shower Enclosures

Type: I-Zone

Code: EN009 EN010 EN011 EN012 EN013 EN014

Version/Date: v2 04/21

LH Hinge LH Installation

RH Hinge RH Installation

## <u>Information:</u>

- Rise Fall Hinges
- Concealed fixings
- 20mm adjustment
- Support bar
- Magnetic door seal

- Polished aluminium frame
- Shower tray/wetroom
- 8mm Safety Glass
- Easyclean protection
- · Lifetime guarantee