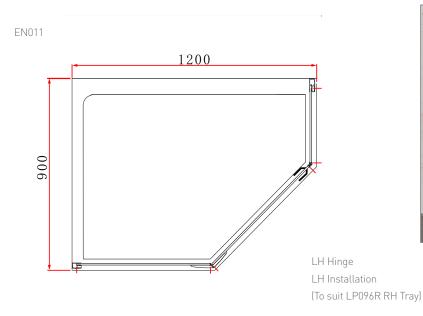

Range: Shower Enclosures

Type: I-Zone

Code: EN009 EN010 EN011 EN012 EN013 EN014

Version/Date: v2 04/21

(To suit LP0105 RH Tray)

## <u>Information:</u>

- Rise Fall Hinges
- Concealed fixings
- 20mm adjustment
- Support bar
- Magnetic door seal

- Polished aluminium frame
- Shower tray/wetroom
- 8mm Safety Glass
- · Easyclean protection
- · Lifetime guarantee