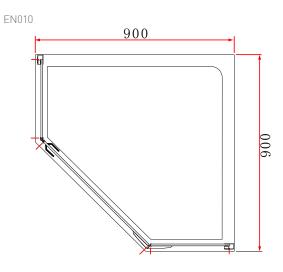

Range: Shower Enclosures

Type: I-Zone

Code: EN009 EN010 EN011 EN012 EN013 EN014

Version/Date: v2 04/21

EN012

## <u>Information:</u>

- Rise Fall Hinges
- Concealed fixings
- 20mm adjustment
- Support bar
- Magnetic door seal

- Polished aluminium frame
- Shower tray/wetroom
- 8mm Safety Glass
- Easyclean protection
- · Lifetime guarantee