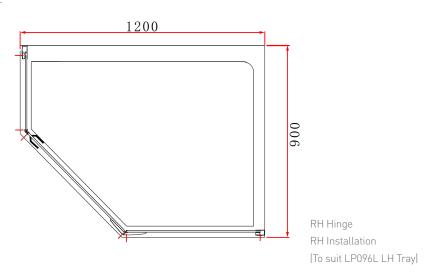

Range: Shower Enclosures

Type: I-Zone

Code: EN009 EN010 EN011 EN012 EN013 EN014

Version/Date: v2 04/21

(To suit LP0105 RH Tray)