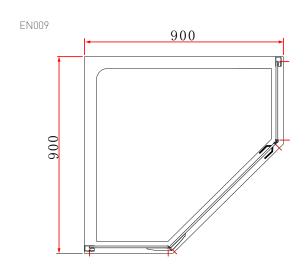

TECHNICAL DATA SHEET

Range: Shower Enclosures

Type: I-Zone

Code: EN009 EN010 EN011 EN012 EN013 EN014

Version/Date: v2 04/21

LH Hinge LH Installation

RH Hinge RH Installation

## <u>Information:</u>

- Rise Fall Hinges
- Concealed fixings
- 20mm adjustment
- Support bar
- Magnetic door seal

- Polished aluminium frame
- Shower tray/wetroom
- 8mm Safety Glass
- Easyclean protection
- · Lifetime guarantee