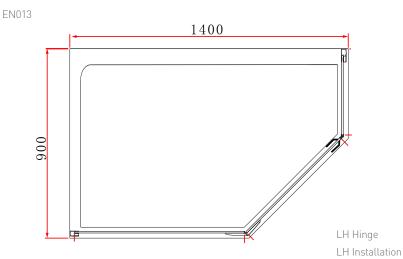

Range: Shower Enclosures

Type: I-Zone

Code: EN009 EN010 EN011 EN012 EN013 EN014

Version/Date: v2 04/21

EN012