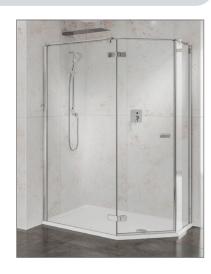

TECHNICAL DATA SHEET

Range: Shower Enclosures

Type: I-Zone

Code: EN009 EN010 EN011 EN012 EN013 EN014

Version/Date: v2 04/21

LH Hinge LH Installation

RH Hinge RH Installation

## <u>Information:</u>

- Rise Fall Hinges
- Concealed fixings
- 20mm adjustment
- Support bar
- Magnetic door seal

- Polished aluminium frame
- Shower tray/wetroom
- 8mm Safety Glass
- Easyclean protection
- · Lifetime guarantee