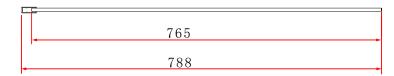

TECHNICAL DATA SHEET

Range: Shower Enclosure

Type: Lune Side Panels
Code: EN038 EN039 EN040 EN041

Version/Date: v1 04/21

EN038

EN039

EN040

EN041