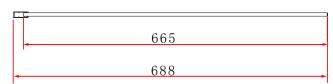

TECHNICAL DATA SHEET

Range: Shower Enclosure

Type: Lune Side Panels
Code: EN038 EN039 EN040 EN041

Version/Date: v1 04/21

EN038

EN039

EN040

EN041