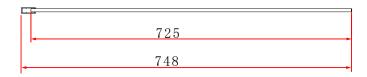

TECHNICAL DATA SHEET

Range: Shower Enclosure

Type: Lune Side Panels
Code: EN038 EN039 EN040 EN041

Version/Date: v1 04/21

EN038

EN039

EN040

EN041