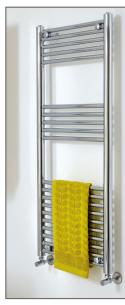

TECHNICAL DATA SHEET

Range: Radiators

Type: Wye

Code: ER010 ER011 ER041 ER042 ER012

Version/Date: v1 05/21

1200 x 500 Image Shown

This product is designed as a warmer of dry towels. Placing wet towels or garments on this product may result in the deterioration of the surface finish.