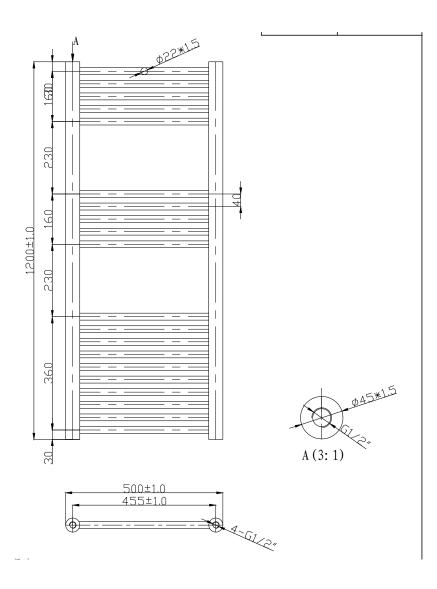

TECHNICAL DATA SHEET

Range: Radiators

Type: Wye

Code: ER010 ER011 ER041 ER042 ER012

Version/Date: v1 05/21

1200 x 500 Image Shown

This product is designed as a warmer of dry towels. Placing wet towels or garments on this product may result in the deterioration of the surface finish.

| Height | Width | Element Watts |
|--------|-------|---------------|
| 1200   | 500   | 600           |

<u>Guarantee/Aftercare</u>: During installation extra care must be taken to avoid damaging the fittings. We provide a guarantee against faulty manufacture or materials (excluding serviceable parts), providing they have been installed, cared for and used in accordance with our instructions and good plumbing practice. All products installed in a commercial environment carry a 12 month guarantee. We cannot be held responsible for the use of incorrect dimensions shown for first fix without the actual products on site.