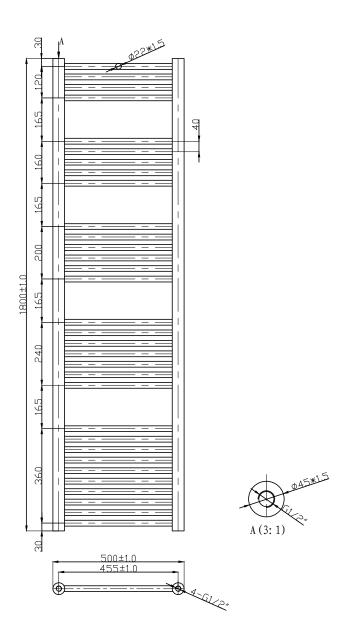

TECHNICAL DATA SHEET

Range: Radiators

Type: Wye

Code: ER013 ER014 ER055 ER056 ER066

Version/Date: v1 05/21

1200 x 500 Image Shown

This product is designed as a warmer of dry towels. Placing wet towels or garments on this product may result in the deterioration of the surface finish.

| Height | Width | Element Watts |
|--------|-------|---------------|
| 1800   | 500   | 600           |

<u>Guarantee/Aftercare</u>: During installation extra care must be taken to avoid damaging the fittings. We provide a guarantee against faulty manufacture or materials (excluding serviceable parts), providing they have been installed, cared for and used in accordance with our instructions and good plumbing practice. All products installed in a commercial environment carry a 12 month guarantee. We cannot be held responsible for the use of incorrect dimensions shown for first fix without the actual products on site.