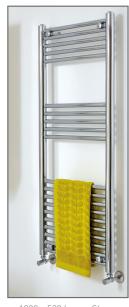

TECHNICAL DATA SHEET

Range: Radiators

Type: Wye

Code: ER013 ER014 ER055 ER056 ER066

Version/Date: v1 05/21

1200 x 500 Image Shown

This product is designed as a warmer of dry towels. Placing wet towels or garments on this product may result in the deterioration of the surface finish.