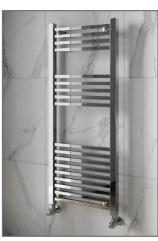

TECHNICAL DATA SHEET

Range: Radiators

Type: Arno Pre-Filled Electric

Code: ER099 ER100 ER101 ER102 ER103

Version/Date: v1 05/21

1500 x 500 Image Shown

This product is designed as a warmer of dry towels. Placing wet towels or garments on this product may result in the deterioration of the surface finish.