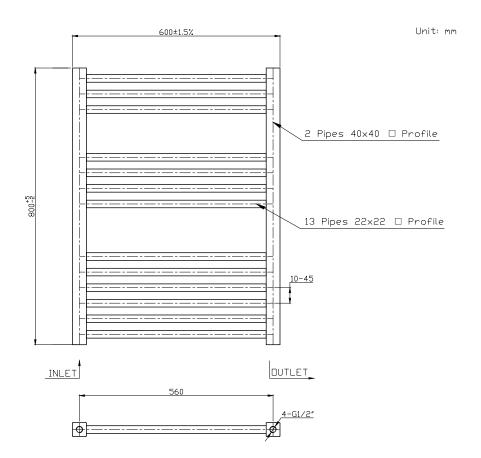

TECHNICAL DATA SHEET

Range: Radiators

Type: Arno Pre-Filled Electric

Code: ER099 ER100 ER101 ER102 ER103

Version/Date: v1 05/21

1500 x 500 Image Shown

This product is designed as a warmer of dry towels. Placing wet towels or garments on this product may result in the deterioration of the surface finish.

| Height | Width | Element Watts |
|--------|-------|---------------|
| 800    | 600   | 150           |

Guarantee/Aftercare: During installation extra care must be taken to avoid damaging the fittings. We provide a guarantee against faulty manufacture or materials (excluding serviceable parts), providing they have been installed, cared for and used in accordance with our instructions and good plumbing practice. All products installed in a commercial environment carry a 12 month guarantee. We cannot be held responsible for the use of incorrect dimensions shown for first fix without the actual products on site. All dimensions stated are nominal and are subject to manufacturing tolerances.