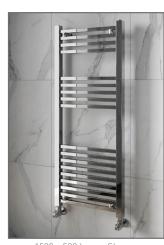

TECHNICAL DATA SHEET

Range: Radiators

Type: Arno Pre-Filled Electric

Code: ER107 ER108 ER109 ER110 ER111

Version/Date: v1 05/21

1500 x 500 Image Shown

This product is designed as a warmer of dry towels. Placing wet towels or garments on this product may result in the deterioration of the surface finish.