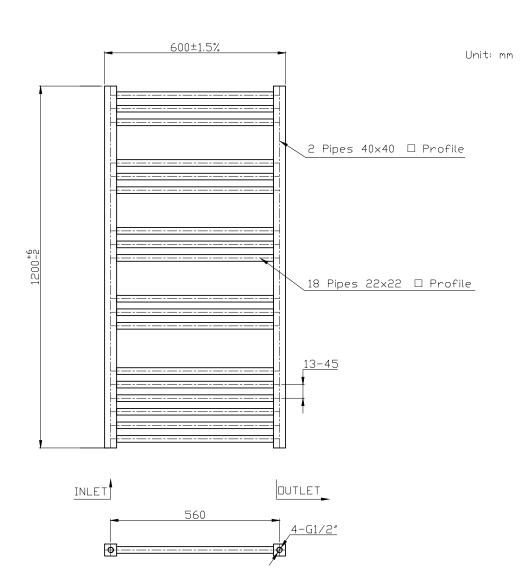

TECHNICAL DATA SHEET

Range: Radiators

Type: Arno Pre-Filled Electric

Code: ER107 ER108 ER109 ER110 ER111

Version/Date: v1 05/21

1500 x 500 Image Shown

This product is designed as a warmer of dry towels. Placing wet towels or garments on this product may result in the deterioration of the surface finish.

| Height | Width | Element Watts |
|--------|-------|---------------|
| 1200   | 600   | 300           |

Guarantee/Aftercare: During installation extra care must be taken to avoid damaging the fittings. We provide a guarantee against faulty manufacture or materials (excluding serviceable parts), providing they have been installed, cared for and used in accordance with our instructions and good plumbing practice. All products installed in a commercial environment carry a 12 month guarantee. We cannot be held responsible for the use of incorrect dimensions shown for first fix without the actual products on site. All dimensions stated are nominal and are subject to manufacturing tolerances.