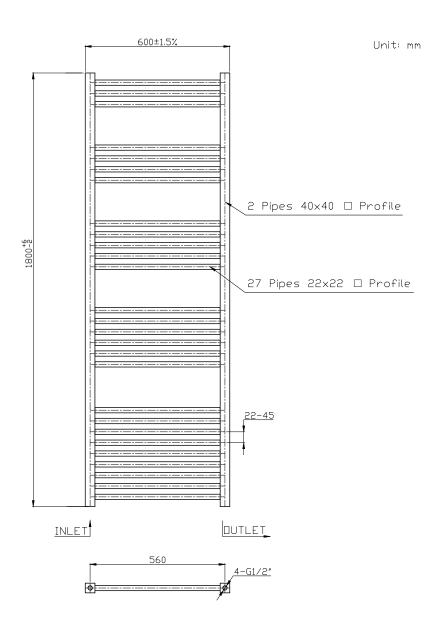

TECHNICAL DATA SHEET

Range: Radiators

Arno Pre-Filled Electric Type:

Code: ER125 ER126 ER127 ER128 ER129

Version/Date: v1 05/21

1500 x 500 Image Shown

This product is designed as a warmer of dry towels. Placing wet towels or garments on this product may result in the deterioration of the surface finish.

| Height | Width | Element Watts |
|--------|-------|---------------|
| 1800   | 600   | 600           |

Guarantee/Aftercare: During installation extra care must be taken to avoid damaging the fittings. We provide a guarantee against faulty manufacture or materials (excluding serviceable parts), providing they have been installed, cared for and used in accordance with our instructions and good plumbing practice. All products installed in a commercial environment carry a 12 month guarantee. We cannot be held responsible for the use of incorrect dimensions shown for first fix without the actual products on site. All dimensions stated are nominal and are subject to manufacturing tolerances.