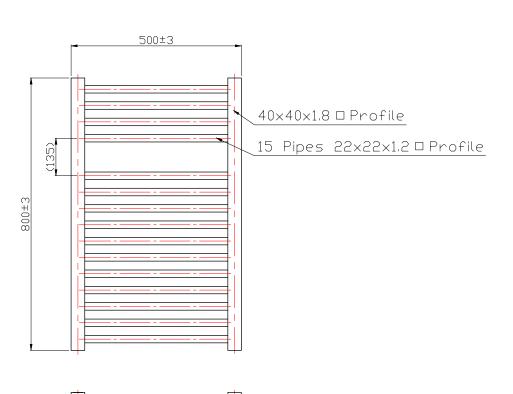

TECHNICAL DATA SHEET

Range: Radiators

Type: Arno Pre-Filled Electric

Code: ER132 ER133 ER096 ER097 ER098

Version/Date: v1 05/21

1200 x 500 Image Shown

This product is designed as a warmer of dry towels. Placing wet towels or garments on this product may result in the deterioration of the surface finish.

| Height | Width | Element Watts |
|--------|-------|---------------|
| 800    | 500   | 150           |

460±0.5

Guarantee/Aftercare: During installation extra care must be taken to avoid damaging the fittings. We provide a guarantee against faulty manufacture or materials (excluding serviceable parts), providing they have been installed, cared for and used in accordance with our instructions and good plumbing practice. All products installed in a commercial environment carry a 12 month guarantee. We cannot be held responsible for the use of incorrect dimensions shown for first fix without the actual products on site. All dimensions stated are nominal and are subject to manufacturing tolerances.