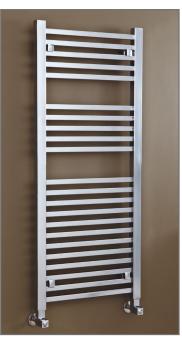

TECHNICAL DATA SHEET

Range: Radiators

Type: Arno Pre-Filled Electric

Code: ER132 ER133 ER096 ER097 ER098

Version/Date: v1 05/21

1200 x 500 Image Shown

This product is designed as a warmer of dry towels. Placing wet towels or garments on this product may result in the deterioration of the surface finish.