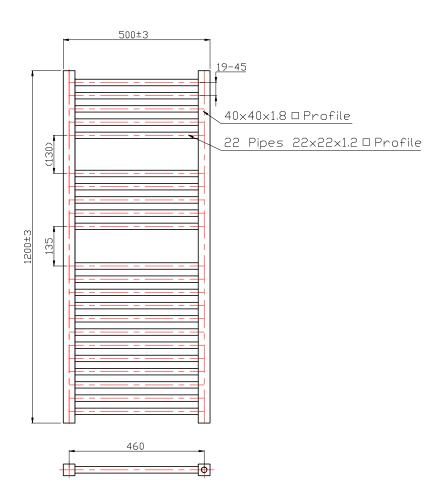

TECHNICAL DATA SHEET

Range: Radiators

Type: Arno Pre-Filled Electric

Code: ER134 ER135 ER104 ER105 ER106

Version/Date: v1 05/21

1200 x 500 Image Shown

This product is designed as a warmer of dry towels. Placing wet towels or garments on this product may result in the deterioration of the surface finish.

| Height | Width | Element Watts |
|--------|-------|---------------|
| 1200   | 500   | 300           |

Guarantee/Aftercare: During installation extra care must be taken to avoid damaging the fittings. We provide a guarantee against faulty manufacture or materials (excluding serviceable parts), providing they have been installed, cared for and used in accordance with our instructions and good plumbing practice. All products installed in a commercial environment carry a 12 month guarantee. We cannot be held responsible for the use of incorrect dimensions shown for first fix without the actual products on site. All dimensions stated are nominal and are subject to manufacturing tolerances.