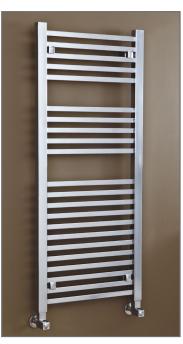

TECHNICAL DATA SHEET

Range: Radiators

Type: Arno Pre-Filled Electric

Code: ER134 ER135 ER104 ER105 ER106

Version/Date: v1 05/21

1200 x 500 Image Shown

This product is designed as a warmer of dry towels. Placing wet towels or garments on this product may result in the deterioration of the surface finish.