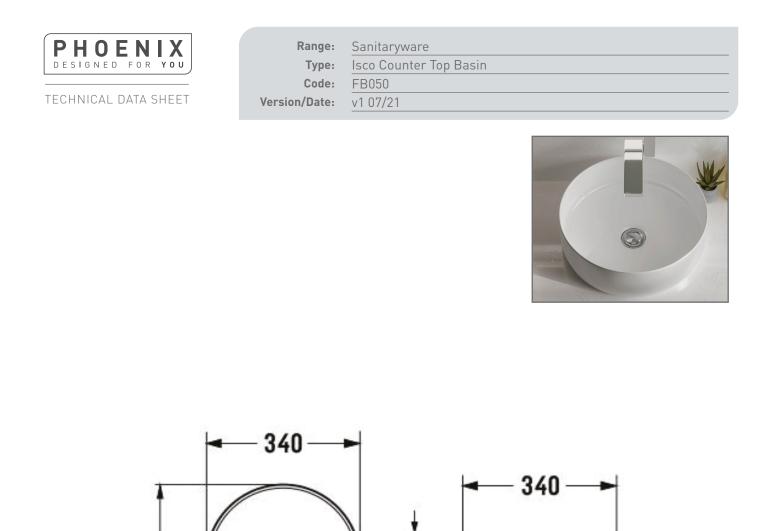

Finishes:

Phoenix Whirlpools Ltd. Unit 8, Leeds 27 Industrial Estate, Bruntcliffe Ave. Morley, Leeds LS27 0LL Tel: 0113 201 2260 Email: sales@phoenix-uk.com Web: www.phoenix-uk.com

Notes: Drawings may not be to scale. All dimensions in mm unless otherwise stated. Information correct at time of printing but subject to change at any time.