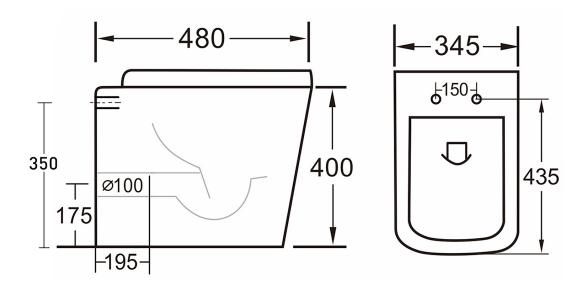

In line with the CE standards for this type of product, there may be a manufacturers tolerance of approximately +/- 2% on the overall dimensions and finish on these products. As per our terms and conditions of guarantee, we cannot be held responsible for the use of dimensions shown for first fix without the actual products on site. All dimensions stated are nominal and are subject to manufacturing tolerances.