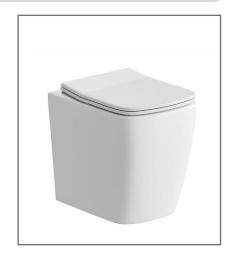

TECHNICAL DATA SHEET

Range: Sanitaryware

Type: I-Zone Back to Wall WC

Code: FI044

Version/Date: v2 10/21