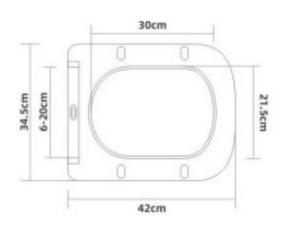

In line with the CE standards for this type of product, there may be a manufacturers tolerance of approximately +/- 2% on the overall dimensions and finish on these products. As per our terms and conditions of guarantee, we cannot be held responsible for the use of dimensions shown for first fix without the actual products on site. All dimensions stated are nominal and are subject to manufacturing tolerances.