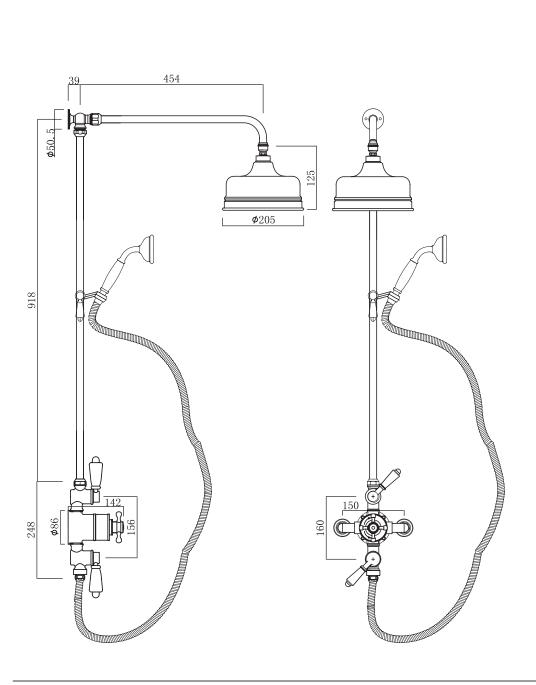

Technical Data Sheet

Range: Brassware

Type: Faith Shower Valves

Code: HFVP001

Version/Date: v1 3/17

<u>Information:</u> High Pressure

Finishes:

Chrom