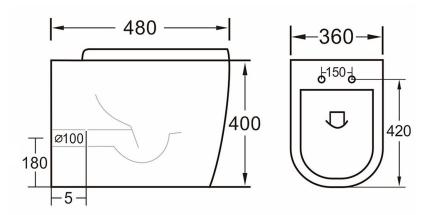

## Information:

<u>Guarantee/Aftercare</u>: During installation extra care must be taken to avoid damaging the fittings. We provide a guarantee against faulty manufacture or materials (excluding serviceable parts), providing they have been installed, cared for and used in accordance with our instructions and good plumbing practice. All products installed in a commercial environment carry a 12 month guarantee. We cannot be held responsible for the use of incorrect dimensions shown for first fix without the actual products on site. In line with the CE standards for this type of product, there may be a manufacturers tolerance of approximately +/- 2% on the overall dimensions and finish on these products. As per our terms and conditions of guarantee, we cannot be held responsible for the use of dimensions shown for first fix without the actual products on site. All dimensions stated are nominal and are subject to manufacturing tolerances.