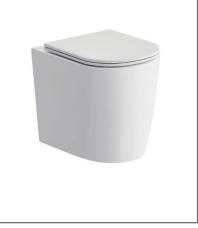

| PHOENIX<br>Designed for you<br>TECHNICAL DATA SHEET | Range:<br>Type:<br>Code:<br>Version/Date: | Sanitaryware<br>Identity Back to Wall WC<br>IT044<br>v1 01/22 |
|-----------------------------------------------------|-------------------------------------------|---------------------------------------------------------------|
|                                                     |                                           |                                                               |