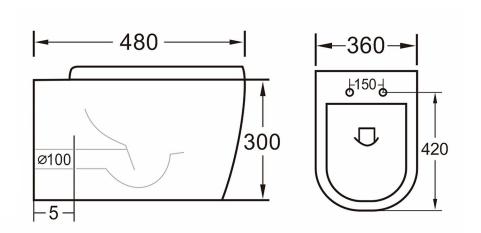

In line with the CE standards for this type of product, there may be a manufacturers tolerance of approximately +/- 2% on the overall dimensions and finish on these products. As per our terms and conditions of guarantee, we cannot be held responsible for the use of dimensions shown for first fix without the actual products on site. All dimensions stated are nominal and are subject to manufacturing tolerances.