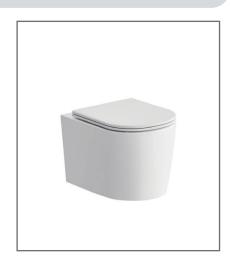

TECHNICAL DATA SHEET

Range: Sanitaryware

Type: Identity Wall Mounted WC

Code: IT046

Version/Date: v1 06/22







## Information:

Guarantee/Aftercare: During installation extra care must be taken to avoid damaging the fittings. We provide a guarantee against faulty manufacture or materials (excluding serviceable parts), providing they have been installed, cared for and used in accordance with our instructions and good plumbing practice. All products installed in a commercial environment carry a 12 month guarantee. We cannot be held responsible for the use of incorrect dimensions shown for first fix without the actual products on site.

In line with the CE standards for this type of product, there may be a manufacturers tolerance of approximately +/- 2% on the overall dimensions and finish on these products. As per our terms and conditions of guarantee, we cannot be held responsible for the use of