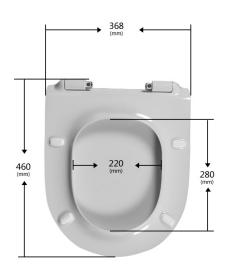

In line with the CE standards for this type of product, there may be a manufacturers tolerance of approximately +/- 2% on the overall dimensions and finish on these products. As per our terms and conditions of guarantee, we cannot be held responsible for the use of dimensions shown for first fix without the actual products on site. All dimensions stated are nominal and are subject to manufacturing tolerances.