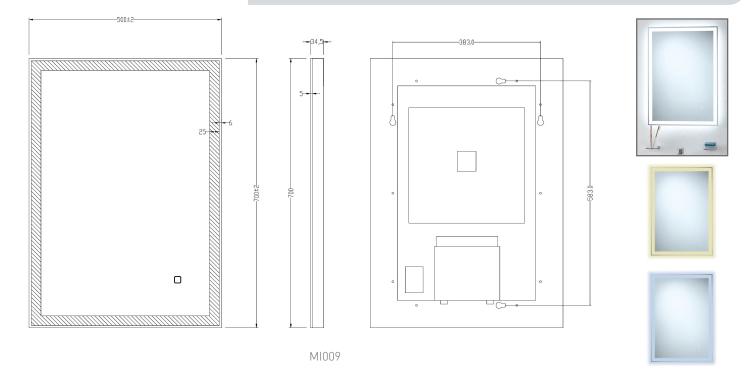

TECHNICAL DATA SHEET

Range: Mirrors

Type: Lune Colour Changing

Code: MI009 MI125 MI126 MI127 MI128

Version/Date: v1 07/21

Information: Press and hold button to loop through warm or cool lighting options

Finishes: