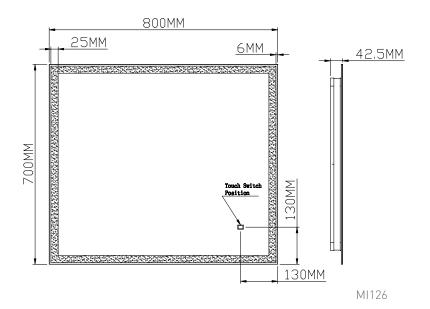

TECHNICAL DATA SHEET

Range: Mirrors

Type: Lune Colour Changing

Code: MI009 MI125 MI126 MI127 MI128

Version/Date: v1 07/21

Information: Press and hold button to loop through warm or cool lighting options

Finishes: