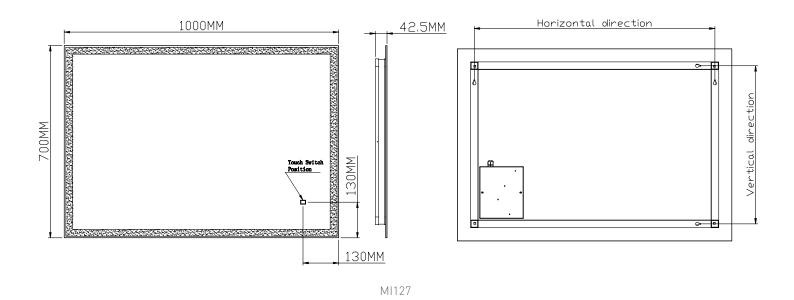

TECHNICAL DATA SHEET

Range: Mirrors

Type: Lune Colour Changing

Code: MI009 MI125 MI126 MI127 MI128

Version/Date: v1 07/21

Information: Press and hold button to loop through warm or cool lighting options

Finishes:

Type: Lune Colour Changing

Code: MI009 MI125 MI126 MI127 MI128

Version/Date: v1 07/21

Information: Press and hold button to loop through warm or cool lighting options

Finishes:

<u>Guarantee/Aftercare</u>: During installation extra care must be taken to avoid damaging the fittings. We provide a guarantee against faulty manufacture or materials (excluding serviceable parts), providing they have been installed, cared for and used in accordance with our instructions and good plumbing practice. We recommend that all brassware is installed to allow access to serviceable parts as we cannot accept responsibility in the event that access is required.