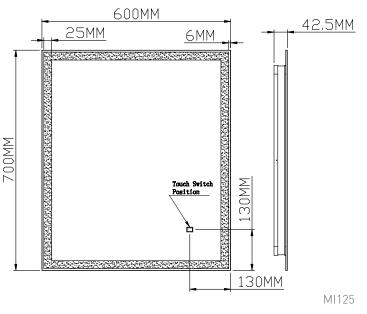

TECHNICAL DATA SHEET

Range: Mirrors

Type: Lune Colour Changing

Code: MI009 MI125 MI126 MI127 MI128

Version/Date: v1 07/21

Information: Press and hold button to loop through warm or cool lighting options

Finishes: