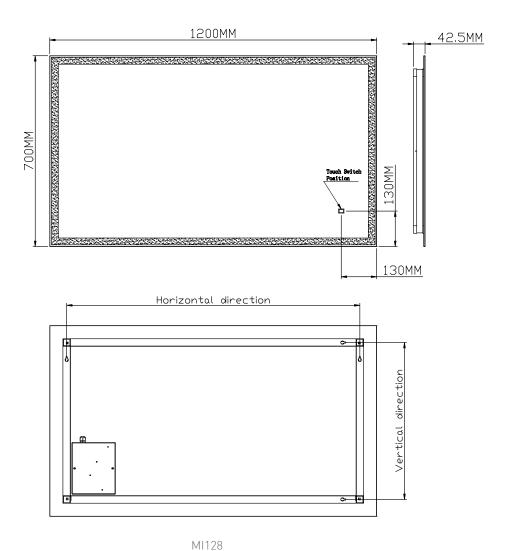

TECHNICAL DATA SHEET

Range: Mirrors

Type: Lune Colour Changing

Code: MI009 MI125 MI126 MI127 MI128

Version/Date: v1 07/21

Information: Press and hold button to loop through warm or cool lighting options

Finishes:

Type: Lune Colour Changing

Code: MI009 MI125 MI126 MI127 MI128

Version/Date: v1 07/21

Information: Press and hold button to loop through warm or cool lighting options

Finishes:

<u>Guarantee/Aftercare</u>: During installation extra care must be taken to avoid damaging the fittings. We provide a guarantee against faulty manufacture or materials (excluding serviceable parts), providing they have been installed, cared for and used in accordance with our instructions and good plumbing practice. We recommend that all brassware is installed to allow access to serviceable parts as we cannot accept responsibility in the event that access is required.