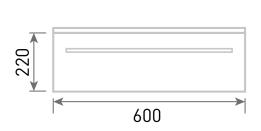

Technical Data Sheet

Range: Furniture

Type: Identity - 60 Drawer

Code: N020906 N021306 N021106

Version/Date: v2 04/21









Worktop Colour

Side Colour

Light Concrete
Stone Matt
Black Zebrano
Black Zebrano
Metal Rock
Matt Graphite

<u>Guarantee/Aftercare</u>: During installation extra care must be taken to avoid damaging the fittings. We provide a guarantee against faulty manufacture or materials (excluding serviceable parts), providing they have been installed, cared for and used in accordance with our instructions and good plumbing practice.

Phoenix Whirlpools Ltd. Unit 8, Leeds 27 Industrial Estate, Bruntcliffe Ave. Morley, Leeds LS27 OLL

Tel: (Sales) +44 (0)113 2012260 Fax: +44 (0)113 2012268 Email: sales@phoenix-uk.co.uk Web: www.phoenix-uk.co.uk