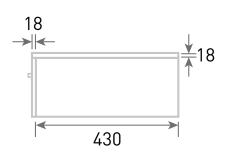

Technical Data Sheet

Range: Furniture

Type: Identity - 60 Drawer

Code: N020906 N021306 N021106

Version/Date: v2 04/21









Worktop Colour

Side Colour

Light Concrete
Stone Matt
Black Zebrano
Black Zebrano
Metal Rock
Matt Graphite

<u>Guarantee/Aftercare</u>: During installation extra care must be taken to avoid damaging the fittings. We provide a guarantee against faulty manufacture or materials (excluding serviceable parts), providing they have been installed, cared for and used in accordance with our instructions and good plumbing practice.

Phoenix Whirlpools Ltd. Unit 8, Leeds 27 Industrial Estate, Bruntcliffe Ave. Morley, Leeds LS27 OLL

Tel: (Sales) +44 (0)113 2012260 Fax: +44 (0)113 2012268 Email: sales@phoenix-uk.co.uk Web: www.phoenix-uk.co.uk