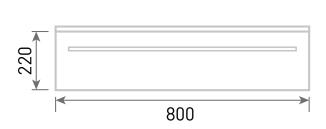

Technical Data Sheet

Furniture Range:

Identity - 80 Drawer Type:

Code: N020908 N021308 N021108

Version/Date: v2 04/21

Centre waste position

**Worktop Colour Side Colour** Light Concrete Black Zebrano Metal Rock Stone Matt Matt Graphite Black Zebrano