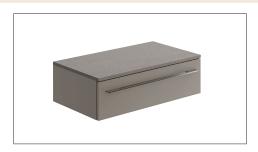

Technical Data Sheet

Furniture Range:

Identity - 80 Drawer Type:

Code: N020908 N021308 N021108

Version/Date: v2 04/21

Centre waste position

**Worktop Colour Side Colour** Light Concrete Black Zebrano Metal Rock Stone Matt Matt Graphite Black Zebrano