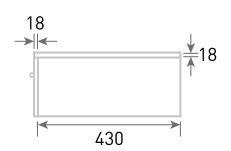

Technical Data Sheet

Furniture Range:

Identity - 80 Drawer Type:

Code: N020908 N021308 N021108

Version/Date: v2 04/21

Centre waste position

**Worktop Colour Side Colour** Light Concrete Black Zebrano Metal Rock Stone Matt Matt Graphite Black Zebrano