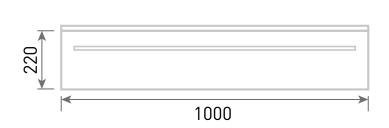

Technical Data Sheet

Furniture Range:

Identity - 100 Drawer Type:

Code: U020910 U021310 U021110

Version/Date: v1 01/20

Centre waste position

**Worktop Colour Side Colour** Light Concrete Black Zebrano Metal Rock Stone Matt Matt Graphite Black Zebrano