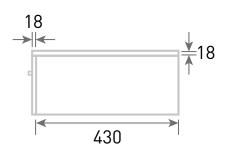

Technical Data Sheet

Furniture Range:

Identity - 100 Drawer Type:

Code: U020910 U021310 U021110

Version/Date: v1 01/20

Centre waste position

**Worktop Colour Side Colour** Light Concrete Black Zebrano Metal Rock Stone Matt Matt Graphite Black Zebrano