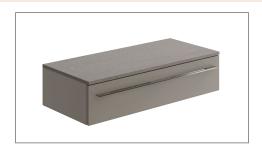

Technical Data Sheet

Furniture Range:

Identity - 100 Drawer Type:

Code: U020910 U021310 U021110

Version/Date: v1 01/20

Centre waste position

**Worktop Colour Side Colour** Light Concrete Black Zebrano Metal Rock Stone Matt Matt Graphite Black Zebrano