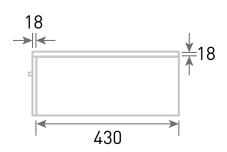

Technical Data Sheet

Range: Furniture

Type: Identity - 120 Drawer

**Code:** U020913 U021313 U021113

Version/Date: v1 01/20

<u>Guarantee/Aftercare</u>; During installation extra care must be taken to avoid damaging the fittings. We provide a guarantee against faulty manufacture or materials (excluding serviceable parts), providing they have been installed, cared for and used in accordance with our instructions and good plumbing practice.