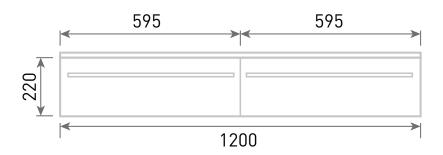

Technical Data Sheet

Range: Furniture

Type: Identity - 120 Drawer

**Code:** U020913 U021313 U021113

Version/Date: v1 01/20

<u>Guarantee/Aftercare</u>; During installation extra care must be taken to avoid damaging the fittings. We provide a guarantee against faulty manufacture or materials (excluding serviceable parts), providing they have been installed, cared for and used in accordance with our instructions and good plumbing practice.