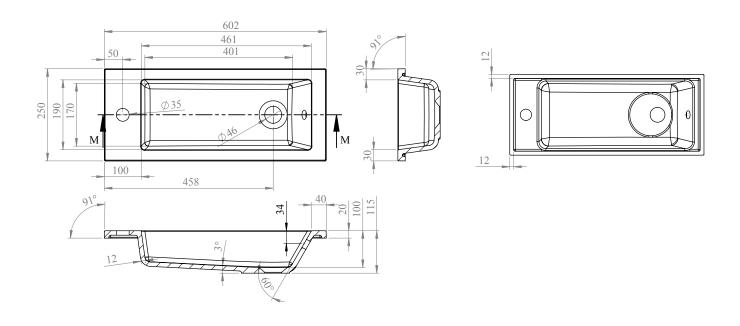

TECHNICAL DATA SHEET

Liri Furniture Range:

60 Wall Mounted 2 Door Unit & Mineral Cast Basin Type:

Code: N060146TH N060446TH N060546TH N060746TH

Version/Date: v2 05/22

Information:

Unit Colours:

<u>Guarantee/Aftercare</u>: During installation extra care must be taken to avoid damaging the fittings. We provide a guarantee against faulty manufacture or materials (excluding serviceable parts), providing they have been installed, cared for and used in accordance with our instructions and good plumbing practice.