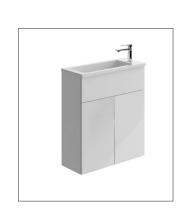

TECHNICAL DATA SHEET

Liri Furniture Range:

60 Wall Mounted 2 Door Unit & Mineral Cast Basin Type:

Code: N060146TH N060446TH N060546TH N060746TH

Version/Date: v2 05/22

Information:

Unit Colours:

<u>Guarantee/Aftercare</u>: During installation extra care must be taken to avoid damaging the fittings. We provide a guarantee against faulty manufacture or materials (excluding serviceable parts), providing they have been installed, cared for and used in accordance with our instructions and good plumbing practice.