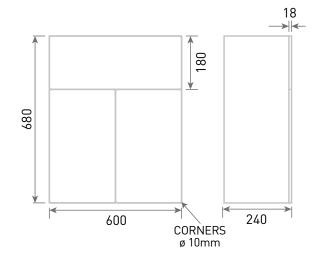

TECHNICAL DATA SHEET

Liri Furniture Range:

60 Wall Mounted 2 Door Unit & Mineral Cast Basin Type:

Code: N060146TH N060446TH N060546TH N060746TH

Version/Date: v2 05/22

Information:

Unit Colours:

<u>Guarantee/Aftercare</u>: During installation extra care must be taken to avoid damaging the fittings. We provide a guarantee against faulty manufacture or materials (excluding serviceable parts), providing they have been installed, cared for and used in accordance with our instructions and good plumbing practice.