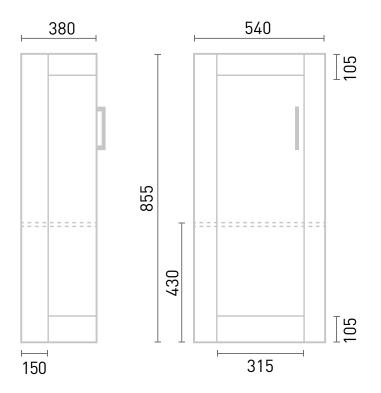

## Technical Data Sheet

Range: Furniture

**Type:** Tyne

Code: N090184TH N090384TH N090784TH

Version/Date: v2 11/21

Information: Mineral Cast Basin

<u>Guarantee/Aftercare</u>: During installation extra care must be taken to avoid damaging the fittings. We provide a guarantee against faulty manufacture or materials (excluding serviceable parts), providing they have been installed, cared for and used in accordance with our instructions and good plumbing practice.