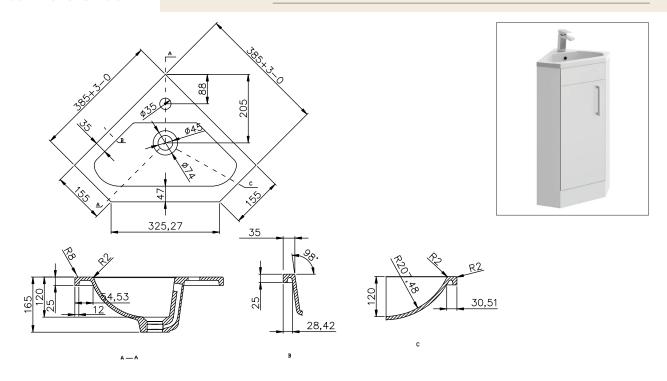

## Technical Data Sheet

Range: Furniture

**Type:** Tyne

Code: N090184TH N090384TH N090784TH

Version/Date: v2 11/21

Information: Mineral Cast Basin

<u>Guarantee/Aftercare</u>: During installation extra care must be taken to avoid damaging the fittings. We provide a guarantee against faulty manufacture or materials (excluding serviceable parts), providing they have been installed, cared for and used in accordance with our instructions and good plumbing practice.