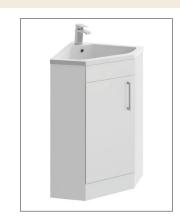

## Technical Data Sheet

Range: Furniture

**Type:** Tyne Large Corner Unit

Code: N090185TH N090385TH N090785TH

Version/Date: v2 11/21

<u>Information:</u> Mineral Cast Basin

<u>Guarantee/Aftercare</u>: During installation extra care must be taken to avoid damaging the fittings. We provide a guarantee against faulty manufacture or materials (excluding serviceable parts), providing they have been installed, cared for and used in accordance with our instructions and good plumbing practice.