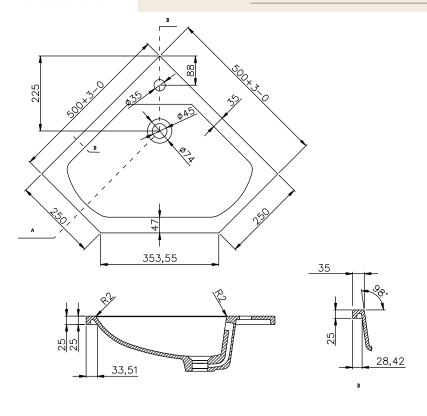

## Technical Data Sheet

Range: Furniture

**Type:** Tyne Large Corner Unit

Code: N090185TH N090385TH N090785TH

Version/Date: v2 11/21

<u>Information:</u> Mineral Cast Basin

<u>Guarantee/Aftercare</u>: During installation extra care must be taken to avoid damaging the fittings. We provide a guarantee against faulty manufacture or materials (excluding serviceable parts), providing they have been installed, cared for and used in accordance with our instructions and good plumbing practice.