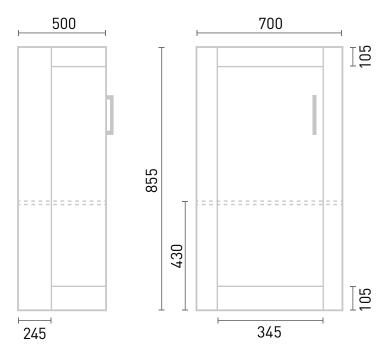

## Technical Data Sheet

Range: Furniture

**Type:** Tyne Large Corner Unit

Code: N090185TH N090385TH N090785TH

Version/Date: v2 11/21

<u>Information:</u> Mineral Cast Basin

<u>Guarantee/Aftercare</u>: During installation extra care must be taken to avoid damaging the fittings. We provide a guarantee against faulty manufacture or materials (excluding serviceable parts), providing they have been installed, cared for and used in accordance with our instructions and good plumbing practice.