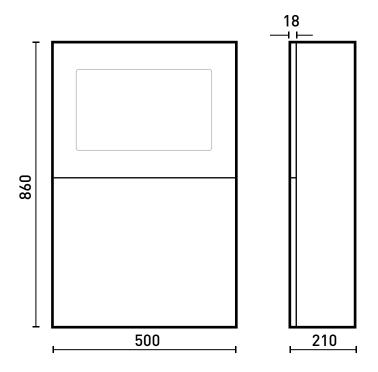

TECHNICAL DATA SHEET

Range: Balmoral Furniture

Type: Back to Wall Unit, WC & Seat

Code: N141683BA N141783BA N141883BA N141983BA

Version/Date: v1 07/21

<u>Guarantee/Aftercare</u>: During installation extra care must be taken to avoid damaging the fittings. We provide a guarantee against faulty manufacture or materials (excluding serviceable parts), providing they have been installed, cared for and used in accordance with our instructions and good plumbing practice. We recommend that all brassware is installed to allow access to serviceable parts as we cannot accept responsibility in the event that access is required.