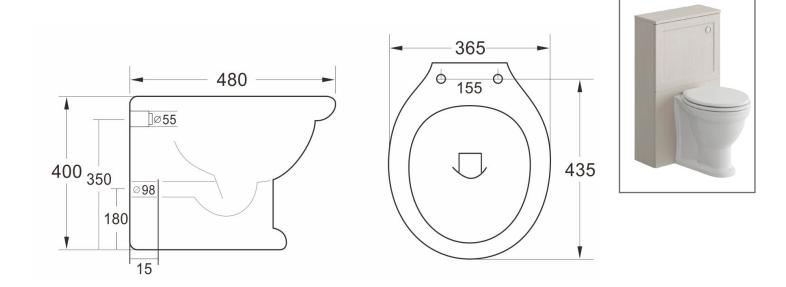

TECHNICAL DATA SHEET

Range: Balmoral Furniture

Type: Back to Wall Unit, WC & Seat

Code: N141683BA N141783BA N141883BA N141983BA

Version/Date: v1 07/21

<u>Guarantee/Aftercare</u>: During installation extra care must be taken to avoid damaging the fittings. We provide a guarantee against faulty manufacture or materials (excluding serviceable parts), providing they have been installed, cared for and used in accordance with our instructions and good plumbing practice. We recommend that all brassware is installed to allow access to serviceable parts as we cannot accept responsibility in the event that access is required.