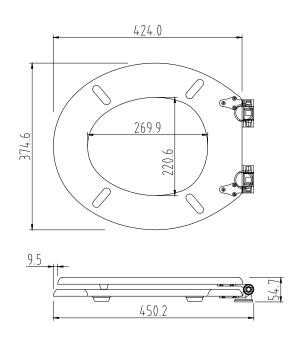

TECHNICAL DATA SHEET

Range: Balmoral Furniture

Type: Back to Wall Unit, WC & Seat

Code: N141683BA N141783BA N141883BA N141983BA

Version/Date: v1 07/21

<u>Guarantee/Aftercare</u>: During installation extra care must be taken to avoid damaging the fittings. We provide a guarantee against faulty manufacture or materials (excluding serviceable parts), providing they have been installed, cared for and used in accordance with our instructions and good plumbing practice. We recommend that all brassware is installed to allow access to serviceable parts as we cannot accept responsibility in the event that access is required.