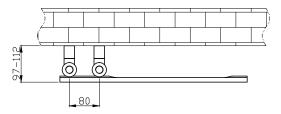

TECHNICAL DATA SHEET

Range: Radiators

Type: Carla Curved

Code: RA190 RA192 RA196 RA198 TR130

Version/Date: v5 05/21