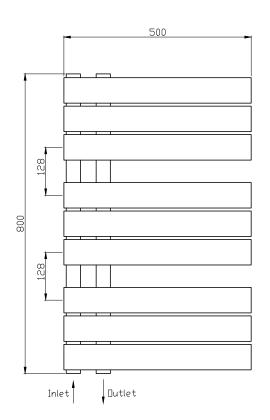

TECHNICAL DATA SHEET

Range: Radiators

Type: Carla Curved

Code: RA190 RA192 RA196 RA198 TR130

Version/Date: v5 05/21