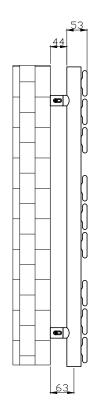

TECHNICAL DATA SHEET

Range: Radiators

Type: Carla Curved

Code: RA190 RA192 RA196 RA198 TR130

Version/Date: v5 05/21