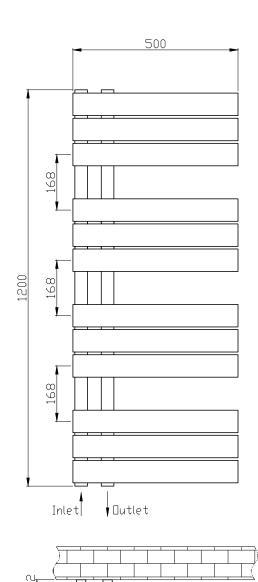

TECHNICAL DATA SHEET

Range: Radiators

Type: Carla Curved

Code: RA191 RA193 RA197 RA199 TR131

Version/Date: v5 05/21