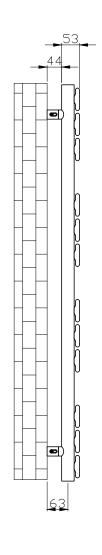

TECHNICAL DATA SHEET

Range: Radiators

Type: Carla Curved

Code: RA191 RA193 RA197 RA199 TR131

Version/Date: v5 05/21