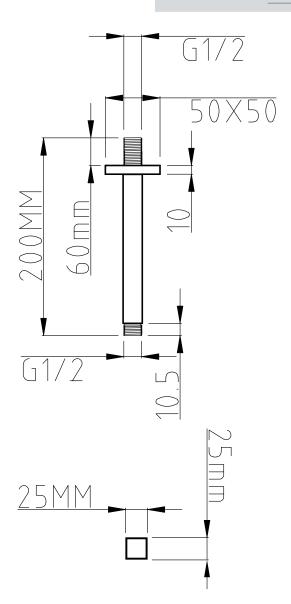

TECHNICAL DATA SHEET

Range: Shower Heads

Type: 200mm Head & Ceiling Arm

Code: SH038

Version/Date: v1 07/21