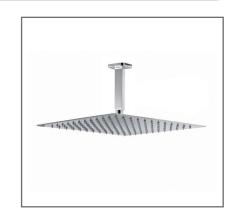

TECHNICAL DATA SHEET

Range: Shower Heads

Type: 200mm Head & Ceiling Arm

Code: SH038

Version/Date: v1 07/21