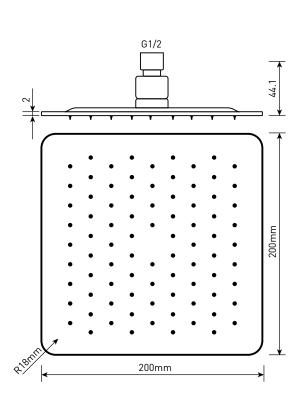

TECHNICAL DATA SHEET

Range: Shower Heads

Type: 200mm Head & Ceiling Arm

Code: SH038

Version/Date: v1 07/21