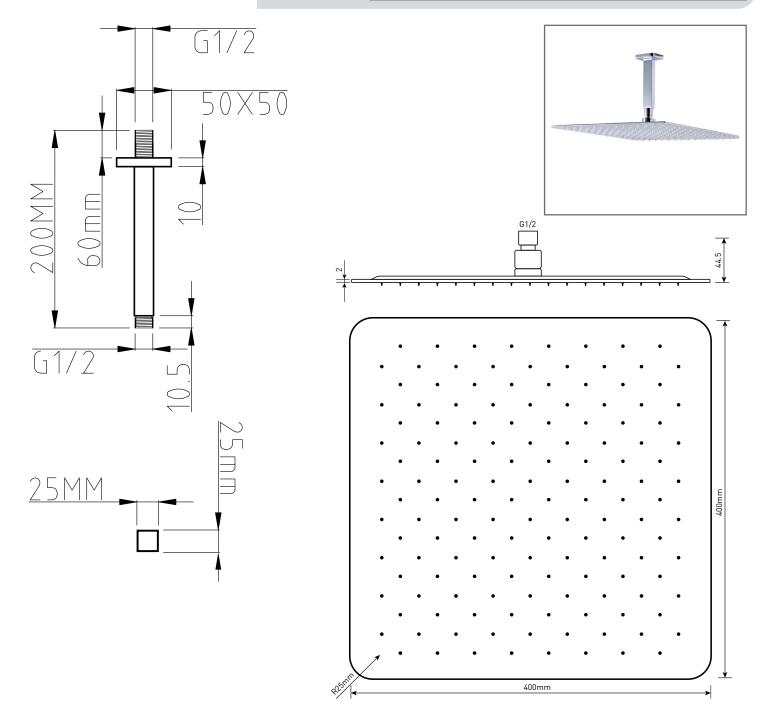

TECHNICAL DATA SHEET

Range: Shower Heads

**Type:** 400mm Square Head & Ceiling Arm

Code: SH041

Version/Date: v1 07/21