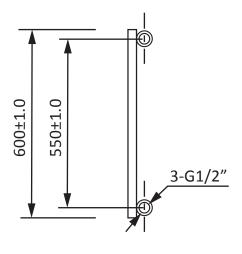

TECHNICAL DATA SHEET

Range: Radiators

Type: Sharp

Code: TR001

Version/Date: v1 05/21

600 x 1000 Shown

| Height | Width | Tapping<br>Centres | Wall to Pipe Centres | Watts | BTU's |
|--------|-------|--------------------|----------------------|-------|-------|
| 600    | 600   | 600                | 50                   | 561   | 1916  |