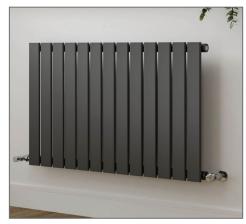

TECHNICAL DATA SHEET

Range: Radiators

Type: Sharp

Code: TR001

Version/Date: v1 05/21

600 x 1000 Shown

| Height | Width | Tapping<br>Centres | Wall to Pipe Centres | Watts | BTU's |
|--------|-------|--------------------|----------------------|-------|-------|
| 600    | 600   | 600                | 50                   | 561   | 1916  |