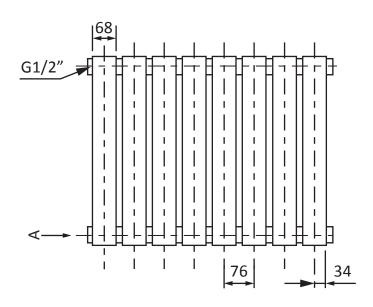

TECHNICAL DATA SHEET

Range: Radiators

Type: Sharp

Code: TR001

Version/Date: v1 05/21

600 x 1000 Shown

| Height | Width | Tapping<br>Centres | Wall to Pipe Centres | Watts | BTU's |
|--------|-------|--------------------|----------------------|-------|-------|
| 600    | 600   | 600                | 50                   | 561   | 1916  |