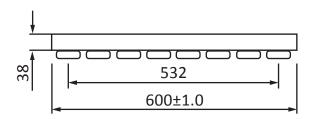

TECHNICAL DATA SHEET

Range: Radiators

Type: Sharp

Code: TR001

Version/Date: v1 05/21

600 x 1000 Shown

| Height | Width | Tapping<br>Centres | Wall to Pipe Centres | Watts | BTU's |
|--------|-------|--------------------|----------------------|-------|-------|
| 600    | 600   | 600                | 50                   | 561   | 1916  |