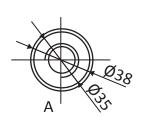

TECHNICAL DATA SHEET

Range: Radiators

Type: Sharp

Code: TR001

Version/Date: v1 05/21

600 x 1000 Shown

| Height | Width | Tapping<br>Centres | Wall to Pipe Centres | Watts | BTU's |
|--------|-------|--------------------|----------------------|-------|-------|
| 600    | 600   | 600                | 50                   | 561   | 1916  |