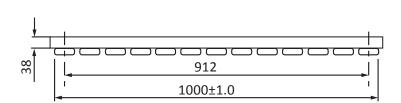

TECHNICAL DATA SHEET

Range: Radiators

Type: Sharp

Code: TR002

Version/Date: v1 05/21

600 x 1000 Shown

| Height | Width | Tapping<br>Centres | Wall to Pipe Centres | Watts | BTU's |
|--------|-------|--------------------|----------------------|-------|-------|
| 600    | 1000  | 1000               | 50                   | 915   | 3123  |