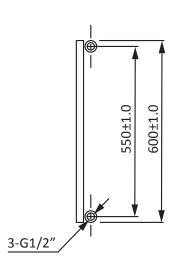

TECHNICAL DATA SHEET

Range: Radiators

Type: Sharp

Code: TR002

Version/Date: v1 05/21

600 x 1000 Shown

| Height | Width | Tapping<br>Centres | Wall to Pipe Centres | Watts | BTU's |
|--------|-------|--------------------|----------------------|-------|-------|
| 600    | 1000  | 1000               | 50                   | 915   | 3123  |