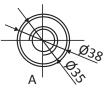

TECHNICAL DATA SHEET

Range: Radiators

Type: Sharp

Code: TR002

Version/Date: v1 05/21

600 x 1000 Shown

| Height | Width | Tapping<br>Centres | Wall to Pipe Centres | Watts | BTU's |
|--------|-------|--------------------|----------------------|-------|-------|
| 600    | 1000  | 1000               | 50                   | 915   | 3123  |