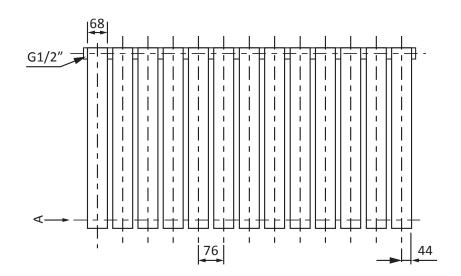

TECHNICAL DATA SHEET

Range: Radiators

Type: Sharp

Code: TR002

Version/Date: v1 05/21

600 x 1000 Shown

| Height | Width | Tapping<br>Centres | Wall to Pipe Centres | Watts | BTU's |
|--------|-------|--------------------|----------------------|-------|-------|
| 600    | 1000  | 1000               | 50                   | 915   | 3123  |