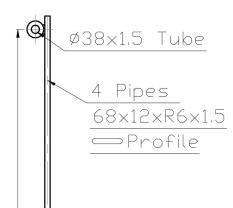

TECHNICAL DATA SHEET

Range: Radiators

Type: Sharp

Code: TR003

Version/Date: v1 05/21

600 x 1000 Shown

| Height | Width | Tapping<br>Centres | Wall to Pipe Centres | Watts | BTU's |
|--------|-------|--------------------|----------------------|-------|-------|
| 1200   | 300   | 300                | 50                   | 514   | 1756  |