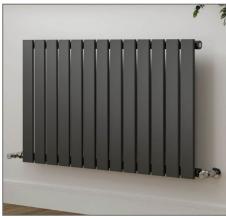

TECHNICAL DATA SHEET

Range: Radiators

Type: Sharp

Code: TR003

Version/Date: v1 05/21

600 x 1000 Shown

| Height | Width | Tapping<br>Centres | Wall to Pipe Centres | Watts | BTU's |
|--------|-------|--------------------|----------------------|-------|-------|
| 1200   | 300   | 300                | 50                   | 514   | 1756  |