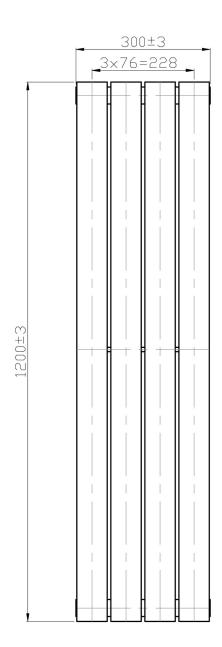

TECHNICAL DATA SHEET

Range: Radiators

Type: Sharp

Code: TR003

Version/Date: v1 05/21

600 x 1000 Shown

| Height | Width | Tapping<br>Centres | Wall to Pipe Centres | Watts | BTU's |
|--------|-------|--------------------|----------------------|-------|-------|
| 1200   | 300   | 300                | 50                   | 514   | 1756  |