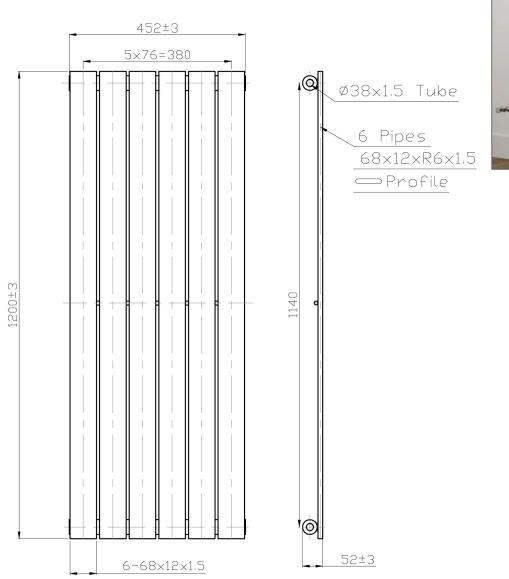

TECHNICAL DATA SHEET

Range: Radiators

Type: Sharp

Code: TR004

Version/Date: v1 05/21

600 x 1000 Shown

| Height | Width | Tapping<br>Centres | Wall to Pipe Centres | Watts | BTU's |
|--------|-------|--------------------|----------------------|-------|-------|
| 1200   | 450   | 450                | 50                   | 772   | 2634  |