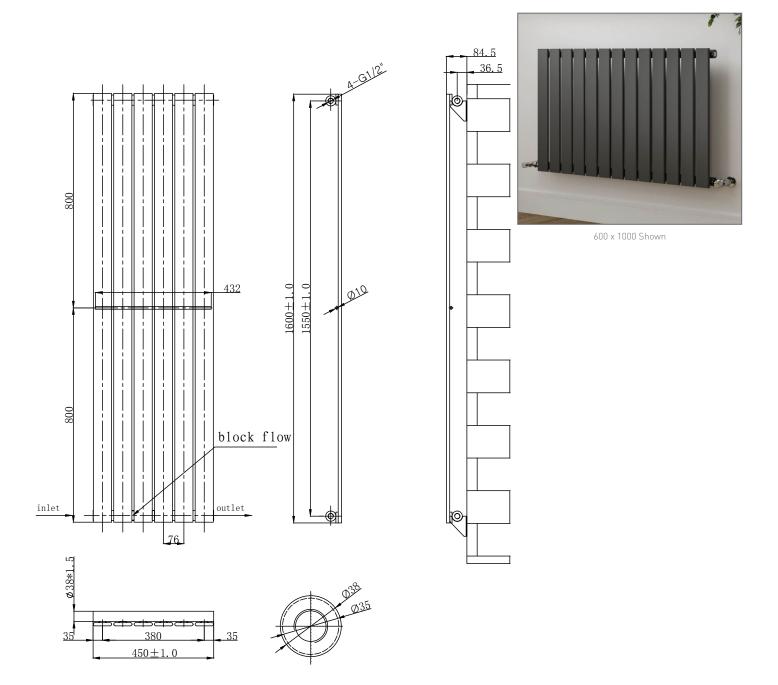

TECHNICAL DATA SHEET

Range: Radiators

Type: Sharp

Code: TR006

Version/Date: v1 05/21

| Height | Width | Tapping<br>Centres | Wall to Pipe Centres | Watts | BTU's |
|--------|-------|--------------------|----------------------|-------|-------|
| 1600   | 450   | 450                | 50                   | 1006  | 3432  |