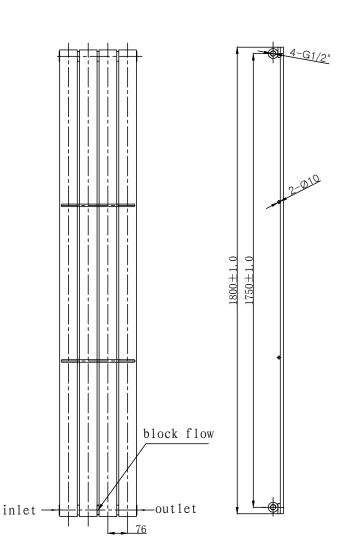

TECHNICAL DATA SHEET

**Radiators** Range:

Type: Sharp

Code: TR007

Version/Date: v1 05/21

| Height | Width | Tapping<br>Centres | Wall to Pipe Centres | Watts | BTU's |
|--------|-------|--------------------|----------------------|-------|-------|
| 1800   | 300   | 300                | 50                   | 748   | 2553  |