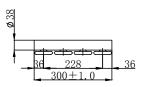

TECHNICAL DATA SHEET

**Radiators** Range:

Type: Sharp

Code: TR007

Version/Date: v1 05/21

| Height | Width | Tapping<br>Centres | Wall to Pipe Centres | Watts | BTU's |
|--------|-------|--------------------|----------------------|-------|-------|
| 1800   | 300   | 300                | 50                   | 748   | 2553  |