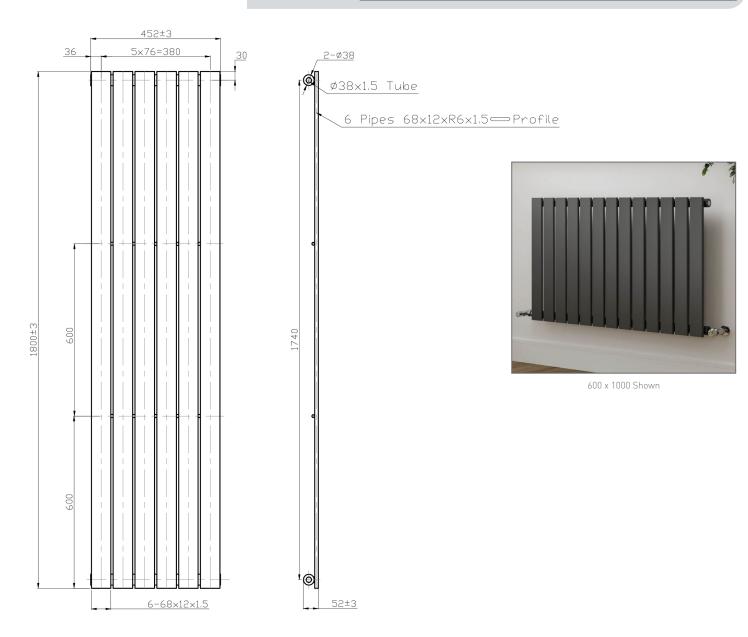

TECHNICAL DATA SHEET

Range: Radiators

Type: Sharp

Code: TR008

Version/Date: v1 05/21

| Height | Width | Tapping<br>Centres | Wall to Pipe Centres | Watts | BTU's |
|--------|-------|--------------------|----------------------|-------|-------|
| 1800   | 450   | 450                | 50                   | 1122  | 3831  |