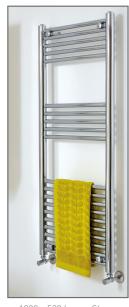

TECHNICAL DATA SHEET

Range: Radiators

Type: Wye

Code: TR010 TR011 TR041 TR042 TR012

Version/Date: v1 05/21

1200 x 500 Image Shown

This product is designed as a warmer of dry towels. Placing wet towels or garments on this product may result in the deterioration of the surface finish.