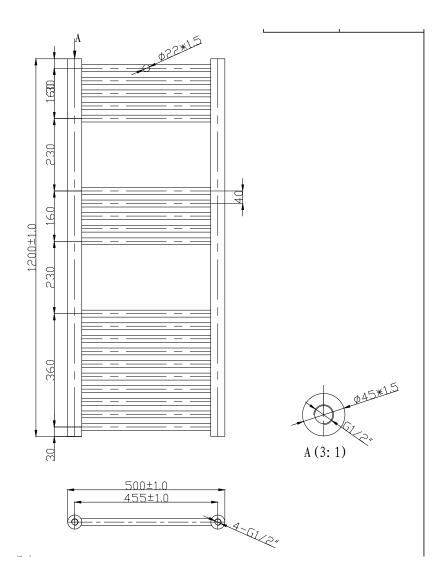

TECHNICAL DATA SHEET

Range: Radiators

Type: Wye

Code: TR010 TR011 TR041 TR042 TR012

Version/Date: v1 05/21

1200 x 500 Image Shown

This product is designed as a warmer of dry towels. Placing wet towels or garments on this product may result in the deterioration of the surface finish.

| Height | Width | Pipe<br>Centres | Wall to Pipe Centres | Watts | BTU's | Code                       |
|--------|-------|-----------------|----------------------|-------|-------|----------------------------|
| 1200   | 500   | 455             | 75                   | 474   | 1619  | TR010                      |
| 1200   | 500   | 455             | 75                   | 600   | 2049  | TR011 TR041 TR042<br>TR012 |