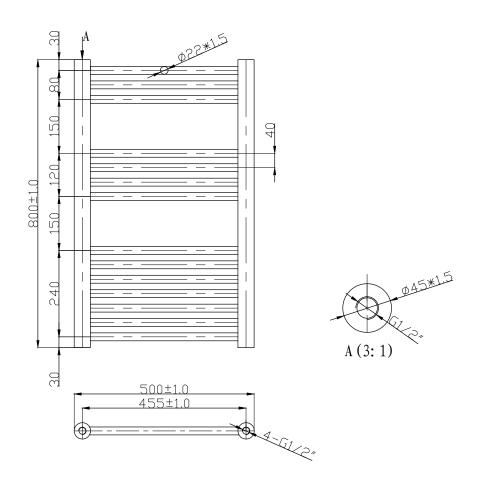

TECHNICAL DATA SHEET

Range: Radiators

Type: Wye

Code: TR033 TR034 TR035 TR036 TR061

Version/Date: v1 05/21

1200 x 500 Image Shown

This product is designed as a warmer of dry towels. Placing wet towels or garments on this product may result in the deterioration of the surface finish.

| Height | Width | Pipe<br>Centres | Wall to Pipe Centres | Watts | BTU's | Code                       |
|--------|-------|-----------------|----------------------|-------|-------|----------------------------|
| 800    | 500   | 455             | 75                   | 326   | 1114  | TR033                      |
| 800    | 500   | 455             | 75                   | 413   | 1409  | TR034 TR035 TR036<br>TR061 |