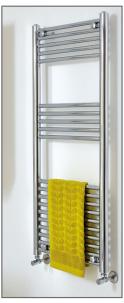

TECHNICAL DATA SHEET

Range: Radiators

Type: Wye

Code: TR033 TR034 TR035 TR036 TR061

Version/Date: v1 05/21

1200 x 500 Image Shown

This product is designed as a warmer of dry towels. Placing wet towels or garments on this product may result in the deterioration of the surface finish.