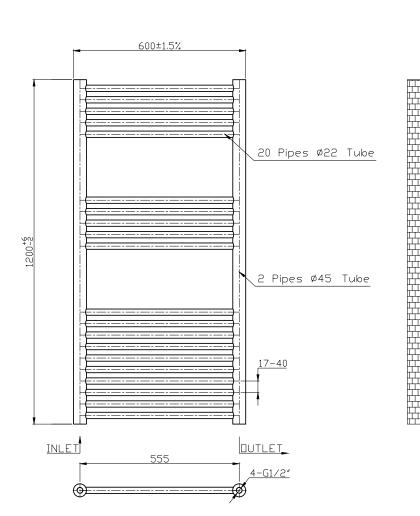

TECHNICAL DATA SHEET

Range: Radiators

Type: Wye

Code: TR043 TR044 TR045 TR046 TR063

Version/Date: v1 09/21

## Information:

This product is designed as a warmer of dry towels. Placing wet towels or garments on this product may result in the deterioration of the surface finish.

<u>Guarantee/Aftercare</u>: During installation extra care must be taken to avoid damaging the fittings. We provide a guarantee against faulty manufacture or materials (excluding serviceable parts), providing they have been installed, cared for and used in accordance with our instructions and good plumbing practice. All products installed in a commercial environment carry a 12 month guarantee. We cannot be held responsible for the use of incorrect dimensions shown for first fix without the actual products on site. All dimensions stated are nominal and are subject to manufacturing tolerances.