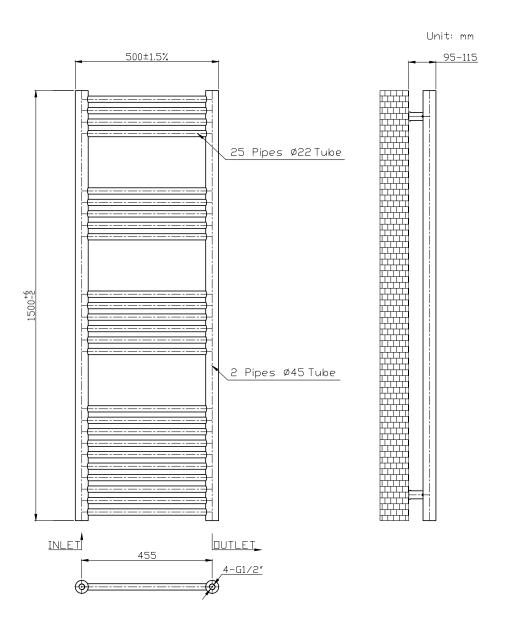

TECHNICAL DATA SHEET

Range: Radiators

Type: Wye

Code: TR047 TR048 TR049 TR050 TR064

Version/Date: v1 09/21

1200 x 500 Image Shown

## Information:

This product is designed as a warmer of dry towels. Placing wet towels or garments on this product may result in the deterioration of the surface finish.

<u>Guarantee/Aftercare</u>: During installation extra care must be taken to avoid damaging the fittings. We provide a guarantee against faulty manufacture or materials [excluding serviceable parts], providing they have been installed, cared for and used in accordance with our instructions and good plumbing practice. All products installed in a commercial environment carry a 12 month guarantee. We cannot be held responsible for the use of incorrect dimensions shown for first fix without the actual products on site. All dimensions stated are nominal and are subject to manufacturing tolerances.