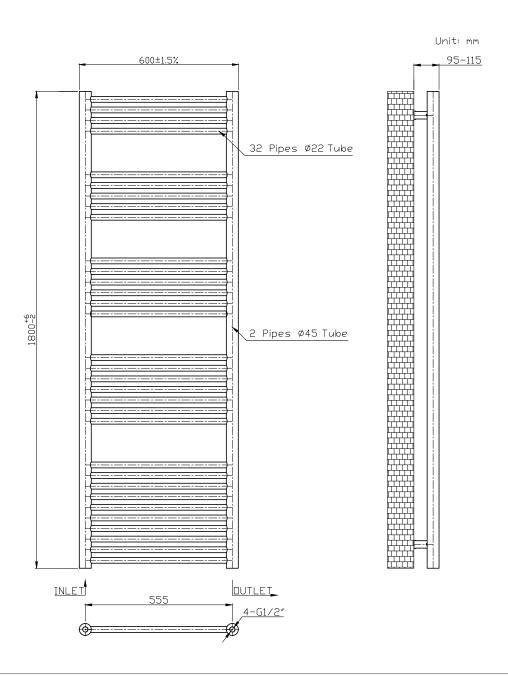

TECHNICAL DATA SHEET

Range: Radiators

Type: Wye

Code: TR057 TR058 TR059 TR060 TR067

Version/Date: v1 09/21

1200 x 500 Image Shown