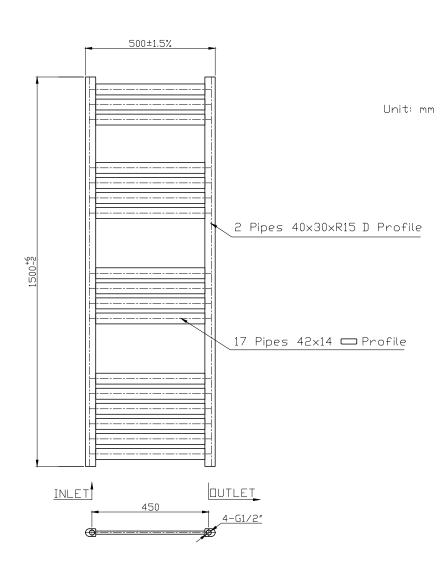

TECHNICAL DATA SHEET

Range: Radiators

Type: Konnex

Code: TR080 TR081 TR082 TR083 TR084

Version/Date: v1 07/21

1200 x 500 Image Shown

This product is designed as a warmer of dry towels. Placing wet towels or garments on this product may result in the deterioration of the surface finish.

| Height | Width | Pipe<br>Centres | Wall to Pipe Centres | Watts | BTU's | Code                       |
|--------|-------|-----------------|----------------------|-------|-------|----------------------------|
| 1500   | 500   | 450             | 65-85                | 595   | 2030  | TR080                      |
| 1500   | 500   | 450             | 65-85                | 753   | 2571  | TR081 TR082 TR083<br>TR084 |