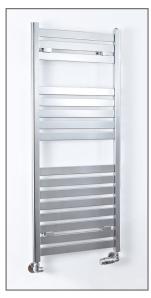

TECHNICAL DATA SHEET

Range: Radiators

Type: Konnex

Code: TR080 TR081 TR082 TR083 TR084

Version/Date: v1 07/21

1200 x 500 Image Shown

This product is designed as a warmer of dry towels. Placing wet towels or garments on this product may result in the deterioration of the surface finish.