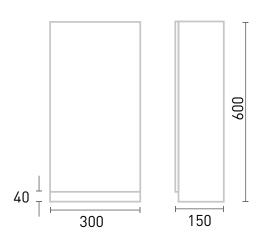

TECHNICAL DATA SHEET

Range: Furniture

Type: Lune Semi Column

Code: U040180 U040280 U040380 U040480 U040580 U040780

Version/Date: v3 07/21

Information:
Glass Shelf

Gloss White

Gloss White