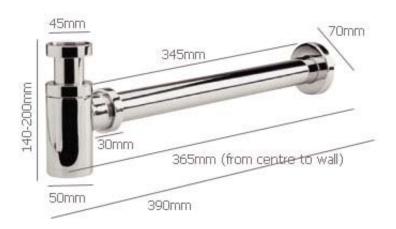

TECHNICAL DATA SHEET

Range: Brassware

**Type:** Minimalistic Bottle Trap

Code: WA010

Version/Date: v2 08/21