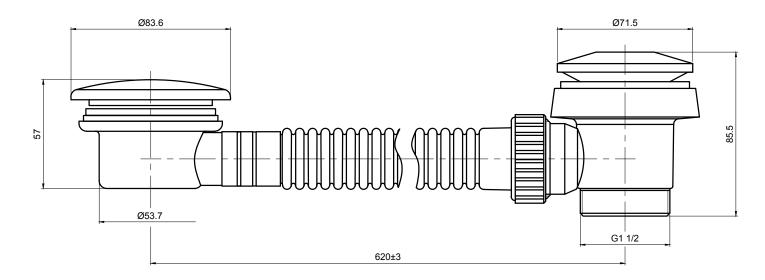

Information:

<u>Guarantee/Aftercare</u>: During installation extra care must be taken to avoid damaging the fittings. We provide a guarantee against faulty manufacture or materials (excluding serviceable parts), providing they have been installed, cared for and used in accordance with our instructions and good plumbing practice. We recommend that all brassware is installed to allow access to serviceable parts as we cannot accept responsibility in the event that access is required.



Finishes:

Phoenix Whirlpools Ltd. Unit 8, Leeds 27 Industrial Estate, Bruntcliffe Ave. Morley, Leeds LS27 0LL Tel: 0113 201 2260 Email: sales@phoenix-uk.com Web: www.phoenix-uk.com

Notes: Drawings may not be to scale. All dimensions in mm unless otherwise stated. Information correct at time of printing bu