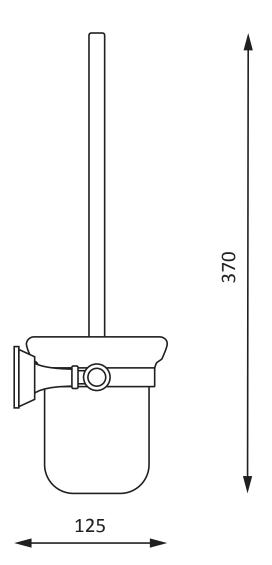

Range: Accessories
Type: A09 Series
Code: A09001

Version/Date: v1 01/17

<u>Guarantee/Aftercare:</u> During installation extra care must be taken to avoid damaging the fittings. We provide a guarantee against faulty manufacture or materials (excluding serviceable parts), providing they have been installed, cared for and used in accordance with our instructions and good plumbing practice.