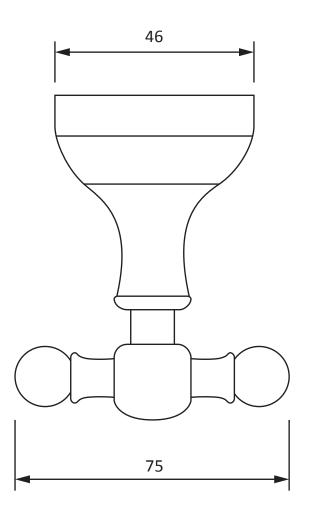

Technical Data Sheet

 Range:
 Accessories

 Type:
 A09 Series

 Code:
 A09005

Version/Date: v1 01/17

<u>Guarantee/Aftercare:</u> During installation extra care must be taken to avoid damaging the fittings. We provide a guarantee against faulty manufacture or materials (excluding serviceable parts), providing they have been installed, cared for and used in accordance with our instructions and good plumbing practice.