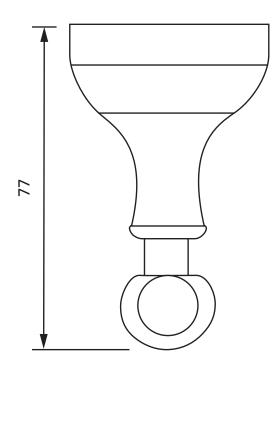

Technical Data Sheet

 Range:
 Accessories

 Type:
 A09 Series

 Code:
 A09005

Version/Date: v1 01/17

<u>Guarantee/Aftercare:</u> During installation extra care must be taken to avoid damaging the fittings. We provide a guarantee against faulty manufacture or materials (excluding serviceable parts), providing they have been installed, cared for and used in accordance with our instructions and good plumbing practice.